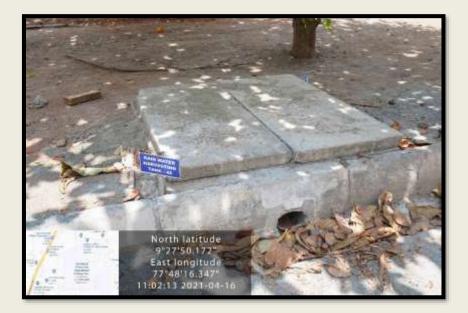

#### **Rain water Harvesting- Chemistry Department**

(Affiliated to Madurai Kamaraj University, Re-accredited with A Grade by NAAC, College with Potential for Excellence by UGC and Mentor Institution under UGC PARAMARSH)

#### **Rain water Harvesting- Chemistry Department**

(Affiliated to Madurai Kamaraj University, Re-accredited with "A" Grade by NAAC, College with Potential for Excellence by UGC and Mentor Institution under UGC PARAMARSH)

#### **Rain water Harvesting- Collecting Tanks – 50 Numbers**