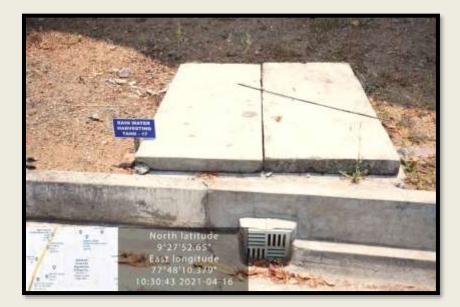

#### **Rain water Harvesting- Chemistry Department**

(Affiliated to Madurai Kamaraj University, Re-accredited with A Grade by NAAC, College with Potential for Excellence by UGC and Mentor Institution under UGC PARAMARSH)

#### **Rain water Harvesting- Chemistry Department**

(Affiliated to Madurai Kamaraj University, Re-accredited with "A" Grade by NAAC, College with Potential for Excellence by UGC and Mentor Institution under UGC PARAMARSH)