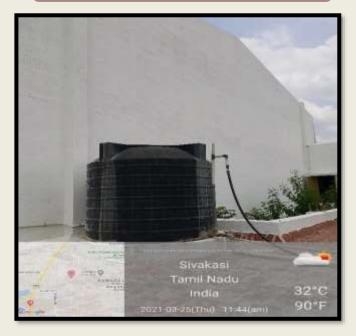

| 3           | 12.000               |
| 13                  | Chemistry department             | -           | (each)               |
| Total No of Tanks : |                                  | 82          |                      |



(Affiliated to Madurai Kamaraj University, Re-accredited with A Grade by NAAC, College with Potential for Excellence by UGC and Mentor Institution under UGC PARAMARSH)

#### **Geotagged Photographs of Water Tanks**

Water Tanks – Administrative Block



Water Tanks – MCA Block





(Affiliated to Madurai Kamaraj University, Re-accredited with A Grade by NAAC, College with Potential for Excellence by UGC and Mentor Institution under UGC PARAMARSH) Water Tank – Auditorium

# Sivakasi Tamil Nadu India 2021-03-25(Thu) 11:30(am)

#### Water Tank – Indoor Stadium





(Affiliated to Madurai Kamaraj University, Re-accredited with A Grade by NAAC, College with Potential for Excellence by UGC and Mentor Institution under UGC PARAMARSH)

#### Water Tank – Computer Science Block



#### Water Tank – Main Block





(Affiliated to Madurai Kamaraj University, Re-accredited with A Grade by NAAC, College with Potential for Excellence by UGC and Mentor Institution under UGC PARAMARSH)

#### Water Tank – Main Block



#### Water Tank – Mineral water Tank- Main Block





(Affiliated to Madurai Kamaraj University, Re-accredited with A Grade by NAAC, College with Potential for Excellence by UGC and Mentor Institution under UGC PARAMARSH)

#### Water Tank –UG Hostel







(Affiliated to Madurai Kamaraj University, Re-accredited with A Grade by NAAC, College with