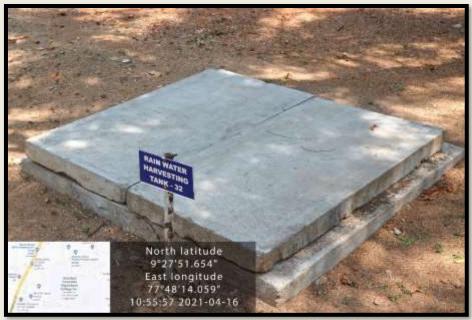

hemistry Department** 





(Affiliated to Madurai Kamaraj University, Re-accredited with A Grade by NAAC, College with Potential for Excellence by UGC and Mentor Institution under UGC PARAMARSH)

#### **Rain water Harvesting- Chemistry Department**





(Affiliated to Madurai Kamaraj University, Re-accredited with A Grade by NAAC, College with Potential for Excellence by UGC and Mentor Institution under UGC PARAMARSH)

#### **Rain water Harvesting- Chemistry Department**





(Affiliated to Madurai Kamaraj University, Re-accredited with "A" Grade by NAAC, College with Potential for Excellence by UGC and Mentor Institution under UGC PARAMARSH)

#### **Rain water Harvesting- Collecting Tanks – 50 Numbers**